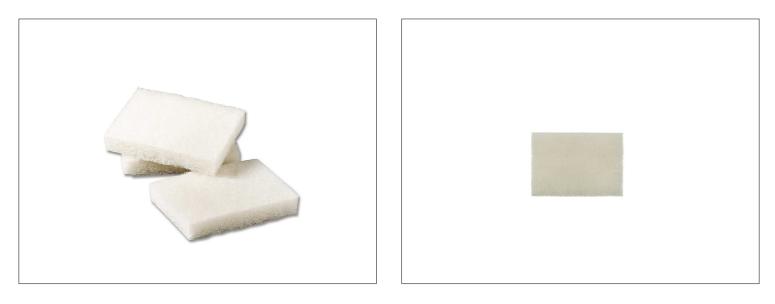

### scotcн 011571 - Sponge Scrub Pad Light Duty

A convenient, thick, hand sized pad designed for gentle, no scratch cleaning of the most delicate surfaces. Typical applications: glass, plastic, fine china, porcelain, ceramic, non stick surfaces and glass cookware.

# Clong Description

A convenient, thick, hand sized pad designed for gentle, no scratch cleaning of the most delicate surfaces. Typical applications: glass, plastic, fine china, porcelain, ceramic, non stick surfaces and glass cookware.

## scoтсн 011571 - Sponge Scrub Pad Light Duty

A convenient, thick, hand sized pad designed for gentle, no scratch cleaning of the most delicate surfaces. Typical applications: glass, plastic, fine china, porcelain, ceramic, non stick surfaces and glass cookware.