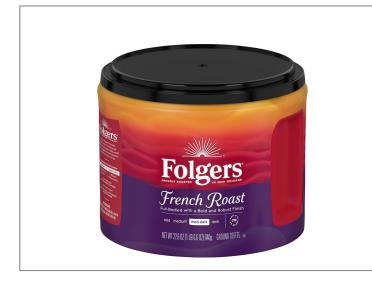

### **FOLGERS** 012175 - Coffee French Roast



With its bold taste and hearty aromas, Folgers French Roast Coffee is one robust cup of coffee guests will love. Simply measure and brew to serve delicious and satisfying cups of comfort. The rich flavor of Folgers is more than just coffee its tradition. Folgers satisfies guests with the taste they love in a variety of conv...





# Long Description

FOLGERS 22.6 OUNCE FRENCH ROAST

### **Benefits**

Best enjoyed when served immediately. For longer-lasting freshness, place freshly brewed coffee in an airpot for service. Store in a cool, dry place. Roast & ground coffee like people get at home Simply measure and brew depending on instructions on the can Aroma Seal lid locks in freshness to mai...

### Storage & Usage

Store in a cool, dry place.

## Product Specifications

| Brand      | N          | lanufacturer    | Product Category |            |
|------------|------------|-----------------|------------------|------------|
| FOLGERS    | The J.M.   | Smucker Company |                  |            |
| MFG #      | SPC # GTIN |                 | Pack             | Pack Desc. |
| 2550030442 | 012175     | 100255