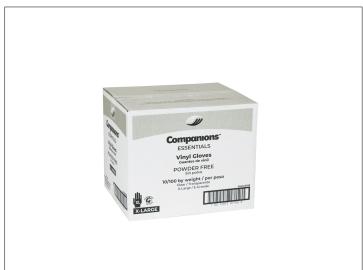

## 012523 - Glove Vinyl Xlarge Clear Powder Fre

A good alternative to latex with increased flexibility for comfort. Ideal for foodservice as well as general use in dental, nursing, and veterinary clinics. Offers improved dexterity and touch sensitivity over looser fitting gloves.

# Long Description

ESSENTIALS FORM FITTING CLEAR DISPOSABLE VINYL GLOVES POWDER FREE SIZE EXTRA LARGE

| D - |    | C: +. | _ |
|-----|----|-------|---|
| Кe  | ne | TIT   | 5 |