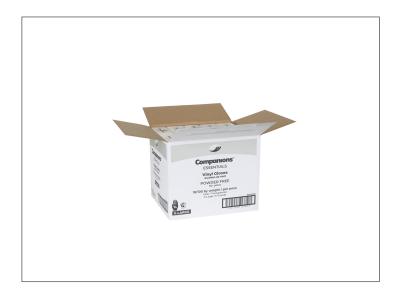

## 012523 - Glove Vinyl Xlarge Clear Powder Fre

A good alternative to latex with increased flexibility for comfort. Ideal for foodservice as well as general use in dental, nursing, and veterinary clinics. Offers improved dexterity and touch sensitivity over looser fitting gloves.

# Long Description

ESSENTIALS FORM FITTING CLEAR DISPOSABLE VINYL GLOVES POWDER FREE SIZE EXTRA LARGE

| D - |    | C: +. | _ |
|-----|----|-------|---|
| Кe  | ne | TIT   | 5 |