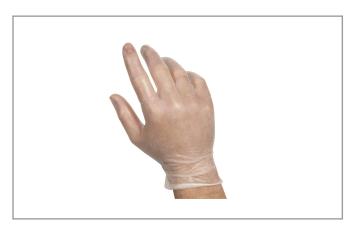

## 012523 - Glove Vinyl Xlarge Clear Powder Fre

A good alternative to latex with increased flexibility for comfort. Ideal for foodservice as well as general use in dental, nursing, and veterinary clinics. Offers improved dexterity and touch sensitivity over looser fitting gloves.

# Long Description

ESSENTIALS FORM FITTING CLEAR DISPOSABLE VINYL GLOVES POWDER FREE SIZE EXTRA LARGE

| D - |    | C: +. | _ |
|-----|----|-------|---|
| Кe  | ne | TIT   | 5 |