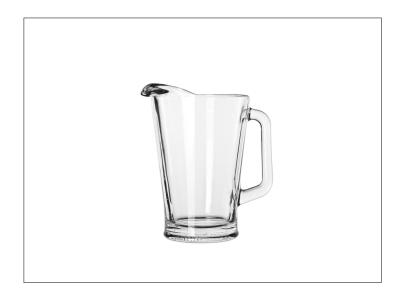

## 013409 - Pitcher 60 Oz. Glass

Perfect for serving beer, water, soda, or tea. Durable pressed construction with easy to hold handle. Libbey offers a pitcher selection to fill all your beverage service needs.