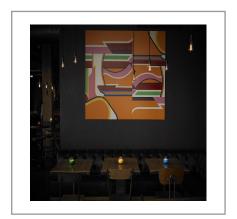

## 013561 - Candles Red Glass Euro Venetians 40

A popular wax candle for its simplicity, durability, and bold, colorful presence. Each candle is held in a decorative, colorful glass holder and burns up to 45 hours. Frequently used both indoors and outdoors to add  $\bar{\mathsf{a}}$  pop of color and candlelight to tabletops.

## 013561 - Candles Red Glass Euro Venetians 40

A popular wax candle for its simplicity, durability, and bold, colorful presence. Each candle is held in a decorative, colorful glass holder and burns up to 45 hours. Frequently used both indoors and outdoors to add a pop of color and candlelight to tabletops.