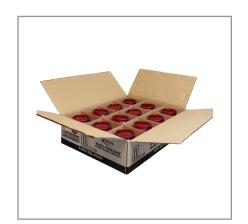

|

10076642401281

12

12 / / cs

| Shipping Information |         |        |         |       |            |                      |  |
|----------------------|---------|--------|---------|-------|------------|----------------------|--|
| Length               | Width   | Height | Volume  | TIxHI | Shelf Life | Storage Temp From/To |  |
| 15.63in              | 11.63in | 4.38in | 0.46ft3 | 10x9  | 730DAYS    | 40°F / 90°F          |  |



## **STERNO**

## 013561 - Candles Red Glass Euro Venetians 40



A popular wax candle for its simplicity, durability, and bold, colorful presence. Each candle is held in a decorative, colorful glass holder and burns up to 45 hours. Frequently used both indoors and outdoors to add a pop of color and candlelight to tabletops.

## Additional Images