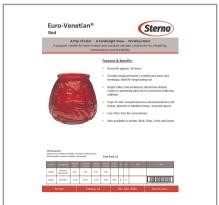

# Long Description

Euro-Venetian® Red

## **Benefits**

Burns for approx. 45 hours
Durable design prevents a melted wax mess and breakage, ideal for long-lasting use
Bright colors and embossed, decorative details create a captivating glow and an attractive table top addition
Pops of color complement hue-saturated decors and Italian,
Spanish or Mediter...

## Product Specifications

013561

| Brand  |     | Manufacturer |                 |  | Product Category |            |  |  |
|--------|-----|--------------|-----------------|--|------------------|------------|--|--|
| STERNO |     | Sterno       | Sterno Products |  |                  | Candles    |  |  |
| MFG #  | SPC | #            | GTIN            |  | Pack             | Pack Desc. |  |  |

| Gross Weight | Net Weight | Catch Weight | Country of Origin | Kosher | Child Nutrition |
|--------------|------------|--------------|-------------------|--------|-----------------|
| 12lb         | 5.16lb     | No           | VNM               |        | No              |

10076642401281

12

12 / / cs

| Shipping Information |         |        |         |       |            |                      |  |
|----------------------|---------|--------|---------|-------|------------|----------------------|--|
| Length               | Width   | Height | Volume  | TIxHI | Shelf Life | Storage Temp From/To |  |
| 15.63in              | 11.63in | 4.38in | 0.46ft3 | 10x9  | 730DAYS    | 40°F / 90°F          |  |