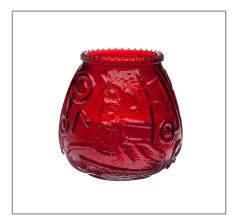

## 013561 - Candles Red Glass Euro Venetians 40

A popular wax candle for its simplicity, durability, and bold, colorful presence. Each candle is held in a decorative, colorful glass holder and burns up to 45 hours. Frequently used both indoors and outdoors to add  $\bar{\mathsf{a}}$  pop of color and candlelight to tabletops.

# Long Description

Euro-Venetian® Red

## **Benefits**

Burns for approx. 45 hours
Durable design prevents a melted wax mess and breakage, ideal for long-lasting use
Bright colors and embossed, decorative details create a captivating glow and an attractive table top addition
Pops of color complement hue-saturated decors and Italian,
Spanish or Mediter...

## 013561 - Candles Red Glass Euro Venetians 40

A popular wax candle for its simplicity, durability, and bold, colorful presence. Each candle is held in a decorative, colorful glass holder and burns up to 45 hours. Frequently used both indoors and outdoors to add a pop of color and candlelight to tabletops.