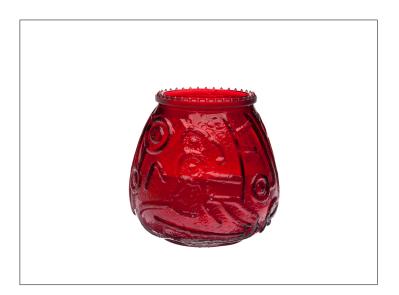

## 013561 - Candles Red Glass Euro Venetians 40

A popular wax candle for its simplicity, durability, and bold, colorful presence. Each candle is held in a decorative, colorful glass holder and burns up to 45 hours. Frequently used both indoors and outdoors to add  $\bar{\mathsf{a}}$  pop of color and candlelight to tabletops.

# Long Description

Euro-Venetian® Red

## 013561 - Candles Red Glass Euro Venetians 40

A popular wax candle for its simplicity, durability, and bold, colorful presence. Each candle is held in a decorative, colorful glass holder and burns up to 45 hours. Frequently used both indoors and outdoors to add a pop of color and candlelight to tabletops.