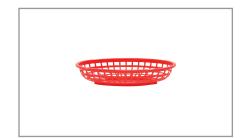

## 013570 - Basket Red Oval 1074 R

TableCraft's classic plastic baskets have been a timeless classic for their superior quality and wide range of colors, styles, and sizes. Dishwasher, Microwave and heat lamp safe up to 150F/65C. FDA Approved. Made in the USA.