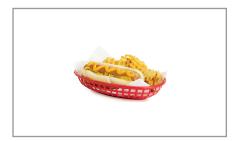

## 013570 - Basket Red Oval 1074 R

TableCraft's classic plastic baskets have been a timeless classic for their superior quality and wide range of colors, styles, and sizes. Dishwasher, Microwave and heat lamp safe up to 150F/65C. FDA Approved. Made in the USA.