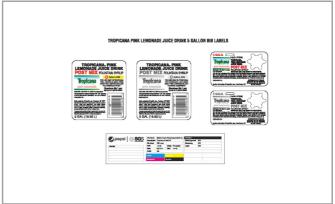

# Ingredients A Allergens Water, High Fructose Corn Syrup, Citric Acid, Sodium Citrate, Clarified Lemon Juice Concentrate, Gum Arabic, Natural Flavor, Sodium Benzoate (Preserves Freshness), Glycerol Ester Of Rosin, Potassium Sorbate (Preserves Freshness), Calcium