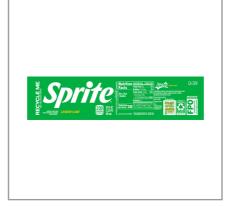

#### 014082 - Soda Sprite Lemon Lime 20 Oz Pet 10

1Bottle (20floz)

% Daily Value\*

230

0%

0%

5%

23%

0%

128%

0%

0%

0% 0%

**Nutrition Facts** 

Servings per Container

Serving size

Total Fat 0g

Amount per serving **Calories** 

Saturated Fat 0g

**Total Carbohydrate** 64g

Includes 64g Added Sugar

\* The % Daily Value (DV) tells you how much a nutrient in a serving of food contributes to a daily diet. 2,000 calories

a day is used for general nutrition advice.

Total Sugars 64g

Trans Fat 0g Cholesterol 0mg

Sodium 110mg

Dietary Fiber 0g

Vitamin D 0mcg Calcium 0mg

Potassium 0mg

Protein 0g

| CARBONATED WATER, HIGH       |
|------------------------------|
| FRUCTOSE CORN SYRUP, CITRIC  |
| ACID, NATURAL FLAVORS,       |
| SODIUM CITRATE, SODIUM       |
| BENZOATE (TO PROTECT TASTE). |

Allergens