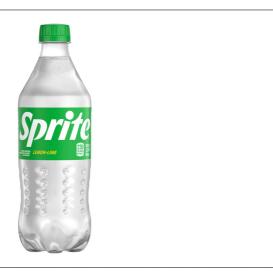

#### 014082 - Soda Sprite Lemon Lime 20 Oz Pet 10

1Bottle (20floz)

% Daily Value\*

230

0%

0%

5%

23%

Iron 0mg

Sprite is the original, lemon-lime soda that started it all. Quench your thirst with the classic, cool, crisp, lemon-lime taste thats caffeine-free and made with 100%natural flavors.

#### \* Benefits

Caffeine-free.

Ingredients

Perfect size for drinking with meals, on the go, or any time. Sprite Zero Sugar zero-calorie, sugar-free soda - is also available. Colorless, lemon-lime soft drink with 100% natural flavors.