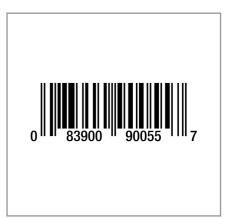

| MFG #    | SPC #  | GTIN           | Pack | Pack Desc. |
|----------|--------|----------------|------|------------|
| 00950298 | 014145 | 00083900900557 | 1    | 1 / ea     |

| Gross Weight | Net Weight | Catch Weight | Country of Origin | Kosher | Child Nutrition |
|--------------|------------|--------------|-------------------|--------|-----------------|
| 25.48lb      | 24.4lb     | No           | USA               |        | No              |