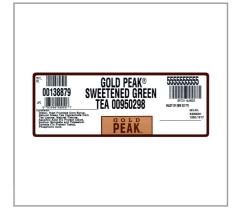

Water, High Fructose Corn Syrup, Natural Green Tea Concentrate from Tea Leaves, Natural Flavors, Ascorbic Acid, Sodium Benzoate, Potassium

Sorbate, Phosphoric Acid

Ingredients

Allergens

# Additional Images

WATER, HIGH FRUCTOSE CORN SYRUP, NATURAL GREEN TEA CONCENTRATE FROM TEA LEAVES, NATURAL FLAVORS, ASCORBIC ACID, SODIUM BENZOATE, POTASSIUM SORBATE, PHOSPHORIC ACID