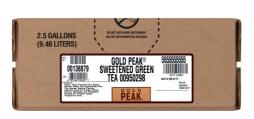

#### **GOLD PEAK**

## 014145 - Bib Gold Pk Sw Green Tea 2.5 Ga 009

104

8oz (8floz)

## 014145 - Bib Gold Pk Sw Green Tea 2.5 Ga 009

Gold Peak Tea starts with high quality tea leaves and has no added preservatives for a home-brewed taste you'll love.