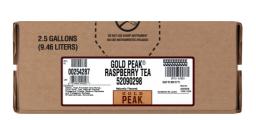

#### **GOLD PEAK**

#### 014148 - Bib Gold Pk Raspbrry Tea 2.5 Ga 520

Gold Peak Tea starts with high quality tea leaves and has no added preservatives for a home-brewed taste you'll love.

#### **Product Specifications**

| Brand     | Manufacturer          | Product Category          |  |  |
|-----------|-----------------------|---------------------------|--|--|
| GOLD PEAK | The Coca-Cola Company | Tea, Bases & Concentrates |  |  |

| MFG #    | SPC #  | GTIN           | Pack | Pack Desc. |
|----------|--------|----------------|------|------------|
| 52090298 | 014148 | 00083900990527 | 1    | 1 / ea     |

| Gross Weight | Net Weight | Catch Weight | Country of Origin | Kosher | Child Nutrition |
|--------------|------------|--------------|-------------------|--------|-----------------|
| 25.41lb      | 24.33lb    | No           | USA               |        | No              |