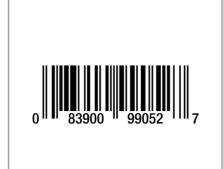

| MFG #    | SPC #  | GTIN           | Pack | Pack Desc. |
|----------|--------|----------------|------|------------|
| 52090298 | 014148 | 00083900990527 | 1    | 1 / ea     |

| Gross Weight | Net Weight | Catch Weight | Country of Origin | Kosher | Child Nutrition |
|--------------|------------|--------------|-------------------|--------|-----------------|
| 25.41lb      | 24.33lb    | No           | USA               |        | No              |