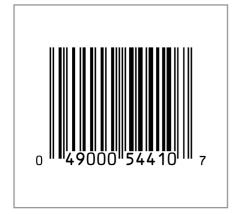

# **Product Specifications**

| Brand           | Manufacturer          |  |  |
|-----------------|-----------------------|--|--|
| HUBERT'S LEMONA | The Coca-Cola Company |  |  |

| MFG #    | SPC #  | GTIN           | Pack | Pack Desc. |
|----------|--------|----------------|------|------------|
| 57630908 | 014265 | 00049000544107 | 12   | 12 / ea    |