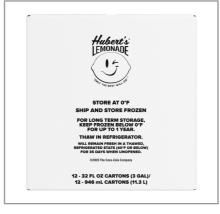

# Handling Suggestions

When storing frozen, product does not freeze solid due to low water content and should be stacked 1 pallet high or racked. Product is to be thawed under refrigeration to 35-40 degrees F before hand-mixing or dispensing. Refrigerate product after thawing.

### Serving Suggestions

One (1) 32-oz fill package of syrup yields 160 fluid ounces of finished beverage.

| Gross Weight | Net Weight | Catch Weight | Country of Origin | Kosher | Child Nutrition |
|--------------|------------|--------------|-------------------|--------|-----------------|
| 30.57lb      | 28.11lb    | No           | USA               |        | No              |

| Shipping Information |       |        |        |       |            |                      |  |
|----------------------|-------|--------|--------|-------|------------|----------------------|--|
| Length               | Width | Height | Volume | TIxHI | Shelf Life | Storage Temp From/To |  |
| 11.88in              | 9in   | 9.75in | 0.6ft3 | 16x5  | 540DAYS    | -4°F / 40°F          |  |