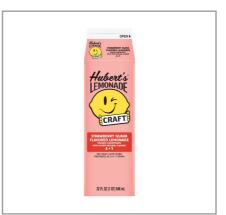

## 014265 - Lemonade Strawberry Guava

240 8floz

Is there anything more joyful than sipping a cold delicious lemonade on a hot day? I certainly don't think so! Made with sunshine, passion and pure joy, each bottle of my Hubert's Lemonade is happiness In a bottle. Come take a sip!

### \* Benefits

Ingredients

Only the best will do Delicious balance of sweet and tart Naturally fruit flavored lemonade Sweetened with cane sugar and other sweeteners

| CONTAINS CANE SUGAR, WATER, |
|-----------------------------|
| LEMON JUICE CONCENTRATE,    |
| GUAVA PUREE, LEMON PULP,    |
| STRAWBERRY JUICE            |
| CONCENTRATE, NATURAL        |
| FLAVORS.                    |
|                             |

### Serving Suggestions

One (1) 32-oz fill package of syrup yields 160 fluid ounces of finished beverage.

### Prep & Cooking Suggestions

4 to 1

Allergens