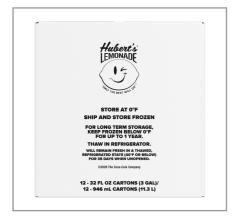

#### Handling Suggestions

When storing frozen, product does not freeze solid due to low water content and should be stacked 1 pallet high or racked. Product is to be thawed under refrigeration to 35-40 degrees F before hand-mixing or dispensing. Refrigerate product after thawing.

|         |       |        | Shippir | ng Infor | mation     |                      |
|---------|-------|--------|---------|----------|------------|----------------------|
| Length  | Width | Height | Volume  | TIxHI    | Shelf Life | Storage Temp From/To |
| 11.88in | 9in   | 9.75in | 0.6ft3  | 16x5     | 540DAYS    | -4°F / 40°F          |