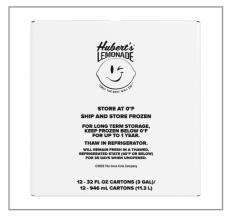

#### Handling Suggestions

When storing frozen, product does not freeze solid due to low water content and should be stacked 1 pallet high or racked. Product is to be thawed under refrigeration to 35-40 degrees F before hand-mixing or dispensing. Refrigerate product after thawing.