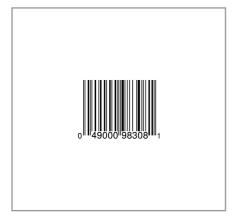

| MFG #           | SPC# | GTIN           | Pack | Pack Desc. |
|-----------------|------|----------------|------|------------|
| 00640298 014346 |      | 00049000983081 | 1    | 1 / ea     |

| Gross Weight | Net Weight | Catch Weight | Country of Origin | Kosher | Child Nutrition |
|--------------|------------|--------------|-------------------|--------|-----------------|
| 27.86lb      | 26.78lb    | No           | USA               |        | No              |