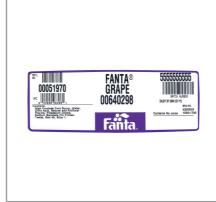

# **Product Specifications**

| Brand | Manufacturer                        | Product Category   |
|-------|-------------------------------------|--------------------|
| FANTA | The Coca-Cola Company-0049000000016 | Soda & Shake Syrup |

| MFG #           | SPC# | GTIN           | Pack | Pack Desc. |
|-----------------|------|----------------|------|------------|
| 00640298 014346 |      | 00049000983081 | 1    | 1 / ea     |

| Gross Weight | Net Weight | Catch Weight | Country of Origin | Kosher | Child Nutrition |
|--------------|------------|--------------|-------------------|--------|-----------------|
| 27.86lb      | 26.78lb    | No           | USA               |        | No              |