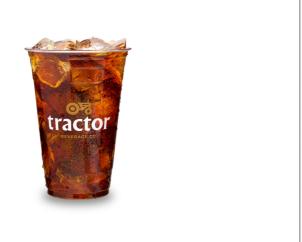

### 014375 - Tea Unsweetened Black

Dark, bold and full-bodied, our aromatic black tea is refreshment in its purest, most natural form. Poolside, dockside, tablesideits what your left hand is missing. With just a pinch of caffeine to keep a good thing going.

#### Serving Suggestions

Serve cold over ice.