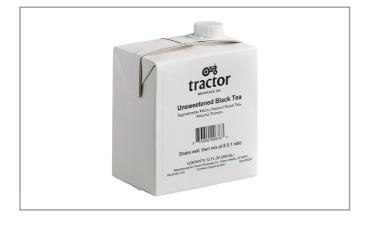

### 014375 - Tea Unsweetened Black

Dark, bold and full-bodied, our aromatic black tea is refreshment in its purest, most natural form. Poolside, dockside, tablesideits what your left hand is missing. With just a pinch of caffeine to keep a good thing going.

#### Prep & Cooking Suggestions

Mix with water at 8.5:1 ratio.