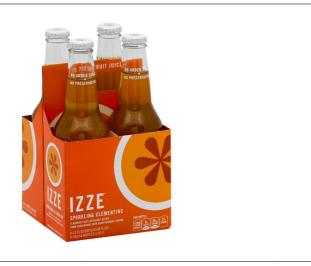

Add a splash of brighthearted fun to any occasion with IZZE Sparkling Juice. This delectable drink is 70% pure fruit juice and a splash of sparkling water. With no preservatives, no caffeine, no added sugar, and no high-fructose corn syrup, IZZE is the feel-good drink to brighten up your days. The perfect mixer, IZZE Sparkling Juices complement everything from a casual gathering to a swanky soiree. So gather your friends, pour some deliciously sparkling drinks, and host a Friendsday Night with ideas and recipes from our website.

#### 014391 - Juice Izze Sparkling Clementine 003

Add a splash of brighthearted fun to any occasion with IZZE Sparkling Juice. This delectable drink is 70% pure fruit juice and a splash of sparkling water. With no preservatives, no caffeine, no added sugar, and no high-fructose corn syrup, IZZE is the feel-good drink to brighten up your days. The perfect mixer, IZZE Sparkling Juices complement everything from a casual gathering to a swanky soiree. So gather your friends, pour some deliciously sparkling drinks, and host a Friendsday Night with ideas and recipes from our website.