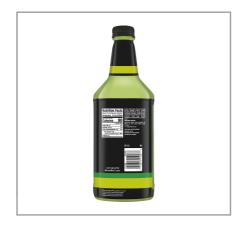

## \* Benefits

MADE WITH QUALITY: Crafted with Cane Sugar and sourced from only the most premium ingredients, you can taste the quality in every sip of every Mr & Mrs Ts Mixers
PERFECTED RECIPE: The Margarita Mix blends tangy lime with a squeeze of orange flavors for a sweet taste thats perfected with agave

nectar
MADE FROM SCRATCH TASTE: With a made-from-scratch taste, you can enjoy it as a traditional Margarita or as a tasty virgin cocktail
COCKTAIL MIXER: The Margarita Mix is ready to be mixed with your favorite spirits right out of the bottle
TRUSTED BRAND: Mr & Mrs T has been making quality drink mixers since 1960 and is a staple of American homes

## Ingredients

WATER, CANE SUGAR, CITRIC ACID, AGAVE NECTAR, SODIUM CITRATE, SODIUM HEXAMETAPHOSPHATE, CELLULOSE GUM, POTASSIUM SORBATE (PRESERVATIVE), ACACIA GUM, POLYSORBATE 60, NATURAL FLAVORS, ESTER GUM, SODIUM METABISULFITE (PRESERVATIVE), YELLOW 5, BLUE 1.