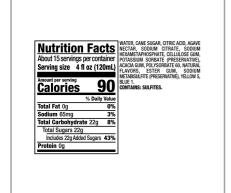

## 014431 - Mix Margarita Original

14

90

0%

0%

3%

8%

0%

44%

0%

0%

0%

0%

4oz (4floz)

% Daily Value\*

**Nutrition Facts** 

Servings per Container

Serving size

Total Fat 0g

Amount per serving **Calories** 

Saturated Fat 0g

**Total Carbohydrate 22g** 

Includes 22g Added Sugar

\* The % Daily Value (DV) tells you how much a nutrient in

a day is used for general nutrition advice.

a serving of food contributes to a daily diet. 2,000 calories

Total Sugars 22g

Trans Fat 0g Cholesterol 0mg

Sodium 65mg

Dietary Fiber 0g

Protein 0g

Vitamin D

Iron 0mg

Calcium 0mg

Potassium 0mg

## Ingredients

WATER, CANE SUGAR, CITRIC ACID, AGAVE NECTAR, SODIUM CITRATE, SODIUM HEXAMETAPHOSPHATE, CELLULOSE GUM, POTASSIUM SORBATE (PRESERVATIVE), ACACIA GUM, POLYSORBATE 60, NATURAL FLAVORS, ESTER GUM, SODIUM METABISULFITE (PRESERVATIVE), YELLOW 5, BLUE 1.

## Nutrition Analysis - By Serving

| Calories               | 90  | Total Fat           | 0g  | Sodium         | 65mg |
|------------------------|-----|---------------------|-----|----------------|------|
| Protein                | 0   | Trans Fats          | 0g  | Calcium        | 0mg  |
| Total Carbohydrates··· | 22g | Saturated Fat       | 0g  | Iron           | 0mg  |
| Sugars                 | 22g | Added Sugars        | 22g | Potassium      | 0mg  |
| Dietary Fiber          | 0g  | Polyunsaturated Fat |     | Zinc           |      |
| Lactose                |     | Monounsaturated Fat |     | Phosphorus     |      |
| Sucrose                |     | Cholesterol         | 0mg |                |      |
| Vitamin A(IU)•         | 0   | Vitamin D           |     | Thiamin        |      |
| Vitamin A(RE)          |     | Vitamin E           |     | Niacin         |      |
| Vitamin C              | 0mg | Folate              |     | Riboflavin     | 0mg  |
| Magnesium              |     | Vitamin B-6         |     | Vitamin B-1 2• |      |
| Monosodium             |     | Sulphites           |     | Nitrates       |      |