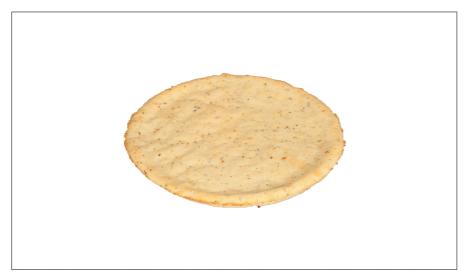

# 014815 - Cauliflower Crust 7.5" 20914

\*Gluten-Free \*Plant Based \*Freezer to Oven Handling

## **RICH'S** 014815 - Cauliflower Crust 7.5" 20914

\*Gluten-Free \*Plant Based \*Freezer to Oven Handling