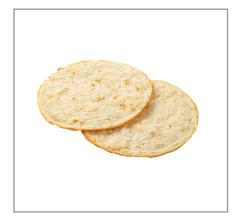

# 014815 - Cauliflower Crust 7.5" 20914

\*Gluten-Free \*Plant Based \*Freezer to Oven Handling

## **RICH'S** 014815 - Cauliflower Crust 7.5" 20914

\*Gluten-Free \*Plant Based \*Freezer to Oven Handling