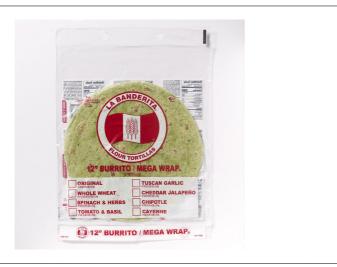

#### **LA BANDERITA**

# 014969 - Tortilla 12" Spinach Wrap

Taste the Tradition. La Banderita products have been created to deliver made-athome experience to our consumer. Using traditional Mexican recipes passed down for generations.