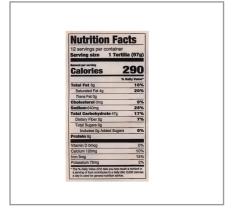

# **Nutrition Facts**

Servings per Container 12 Serving size 1TORTILLA (97g)

Amount per serving Calories

290

| Calorics               | 290            |
|------------------------|----------------|
|                        | % Daily Value* |
| Total Fat 8g           | 10%            |
| Saturated Fat 4g       | 20%            |
| <i>Trans</i> Fat 0g    |                |
| Cholesterol 0mg        | 0%             |
| Sodium 640mg           | 28%            |
| Total Carbohydrate 47g | 17%            |
| Dietary Fiber 2g       | 7%             |
| Total Sugars 0g        |                |
| Includes Added Sugar   | %              |
| Protein 8g             |                |
|                        |                |
| Vitamin D              | %              |
| Calcium 120mg          | 9%             |
| Iron 3mg               | 17%            |
| Potassium 75mg         | 2%             |

\* The % Daily Value (DV) tells you how much a nutrient in

a day is used for general nutrition advice.

a serving of food contributes to a daily diet. 2,000 calories