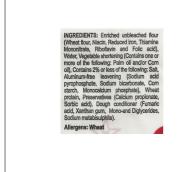

### Ingredients

ENRICHED UNBLEACHED FLOUR (WHEAT FLOUR, NIACIN, REDUCED IRON, THIAMINE MONONITRATE, RIBOFLAVIN AND FOLIC ACID), WATER, VEGETABLE SHORTENING (CONTAINS ONE OR MORE OF THE FOLLOWING: PALM OIL AND/OR OLIVE OIL), CONTAINS 2% OR LESS OF THE FOLLOWING: SALT, ALUMINUM-FREE LEAVENING (SODIUM ACID PYROPHOSPHATE, SODIUM BICARBONATE, CORNSTARCH, MONOCALCIUM PHOSPHATE), WHEAT PROTEIN, PRESERVATIVES (CALCIUM PROPIONATE, SORBIC ACID), DOUGH CONDITIONER (FUMARIC ACID, XANTHAN GUM, MONO- AND DIGLYCERIDES, SODIUM METABISULPHITE). CONTAINS: WHEAT.

Allergens