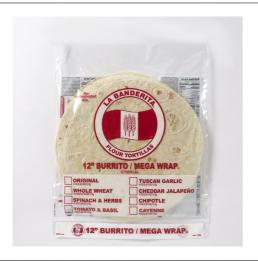

#### **LA BANDERITA**

### 014977 - Tortilla 12" Flour Pressed

Taste the Tradition. La Banderita products have been created to deliver made-athome experience to our consumer. Using traditional Mexican recipes passed down for generations.