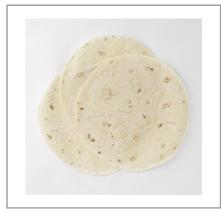

#### **LA BANDERITA**

### 014977 - Tortilla 12" Flour Pressed

Taste the Tradition. La Banderita products have been created to deliver made-athome experience to our consumer. Using traditional Mexican recipes passed down for generations.