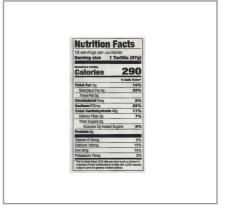

# **Nutrition Facts**

Servings per Container 1TORTILLA (97g) Serving size

# Amount per serving Calories

290

| Calories                | 290         |
|-------------------------|-------------|
| % Da                    | aily Value* |
| Total Fat 8g            | 10%         |
| Saturated Fat 4g        | 20%         |
| Trans Fat 0g            |             |
| Cholesterol 0mg         | 0%          |
| Sodium 570mg            | 25%         |
| Total Carbohydrate 48g  | 17%         |
| Dietary Fiber 2g        | 7%          |
| Total Sugars 1g         |             |
| Includes 0g Added Sugar | 0%          |
| Protein 8g              |             |
| Witnessies D. Ome og    | 00/         |
| Vitamin D 0mcg          | 0%          |
| Calcium 120mg           | 9%          |
| Iron 3mg                | 17%         |
| Potassium 75mg          | 2%          |

\* The % Daily Value (DV) tells you how much a nutrient in a serving of food contributes to a daily diet. 2,000 calories a day is used for general nutrition advice.