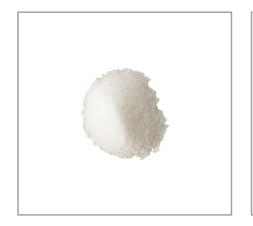

### 015256 - **Sugar Packets 72101**

N'Joy Sugar Packets are the ideal solution for foodservice beverage condiment bars. These single serve packets are perfect for coffees, teas and other beverages. Individual servings eliminate the need to refill and clean larger sugar containers reducing waste. Never bleached, naturally white cane sugar is an ideal substitute for refined sugar.