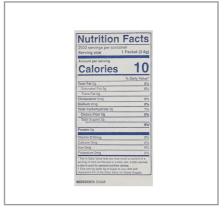

# **Nutrition Facts**

Servings per Container 2000 Serving size 1Packet(2.8g)

# Amount per serving Calories

10

| Oalones                 | 10          |
|-------------------------|-------------|
| % Г                     | aily Value* |
| Total Fat 0g            | 0%          |
| Saturated Fat 0g        | 0%          |
| Trans Fat 0g            |             |
| Cholesterol 0mg         | 0%          |
| Sodium 0mg              | 0%          |
| Total Carbohydrate 3g   | 1%          |
| Dietary Fiber 0g        | 0%          |
| Total Sugars 3g         |             |
| Includes 3g Added Sugar | 6%          |
| Protein 0g              |             |
| Vitamin D 0mcg          | 0%          |
| Calcium 0mg             | 0%          |
| Iron 0mg                | 0%          |
| Potassium 0mg           | 0%          |

a serving of food contributes to a daily diet. 2,000 calories

a day is used for general nutrition advice.

#### Nutrition Analysis - By Serving

| Calories            | 10 | Total Fat           | 0g   | Sodium         | 0mg |
|---------------------|----|---------------------|------|----------------|-----|
| Protein             | 0  | Trans Fats          | 0g   | Calcium        | 0mg |
| Total Carbohydrates | 3g | Saturated Fat       | 0g   | Iron           | 0mg |
| Sugars              | 3g | Added Sugars        | 3g   | Potassium      | 0mg |
| Dietary Fiber       | 0g | Polyunsaturated Fat |      | Zinc           |     |
| Lactose             |    | Monounsaturated Fat |      | Phosphorus     |     |
| Sucrose             |    | Cholesterol         | 0mg  |                |     |
| Vitamin A(IU)•      |    | Vitamin D           | 0mcg | Thiamin        |     |
| Vitamin A(RE)       |    | Vitamin E           |      | Niacin         |     |
| Vitamin C           |    | Folate              |      | Riboflavin     |     |
| Magnesium           |    | Vitamin B-6         |      | Vitamin B-1 2• |     |
| Monosodium          |    | Sulphites           | _    | Nitrates       |     |