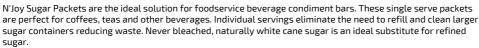

### 015256 - Sugar Packets 72101

### 015256 - **Sugar Packets 72101**

N'Joy Sugar Packets are the ideal solution for foodservice beverage condiment bars. These single serve packets are perfect for coffees, teas and other beverages. Individual servings eliminate the need to refill and clean larger sugar containers reducing waste. Never bleached, naturally white cane sugar is an ideal substitute for refined sugar.

| MFG # | SPC #  | GTIN           | Pack | Pack Desc.     |
|-------|--------|----------------|------|----------------|
| 72101 | 015256 | 00086631721019 | 2000 | 2000 / 0.1 ONZ |

| Gross Weight | Net Weight | Catch Weight | Country of Origin | Kosher | Child Nutrition |
|--------------|------------|--------------|-------------------|--------|-----------------|
| 14.14lb      | 12.5lb     | No           | USA               | Yes    | No              |