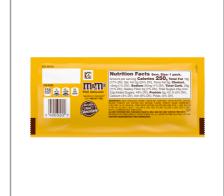

# **Nutrition Facts**

Servings per Container 1pack (1Each) Serving size

Amount per serving Calories

250

| Calonies                 | 230         |
|--------------------------|-------------|
| % D                      | aily Value* |
| Total Fat 13g            | 17%         |
| Saturated Fat            | %           |
| Trans Fat                |             |
| Cholesterol 5mg          | 2%          |
| Sodium 25mg              | 1%          |
| Total Carbohydrate 29g   | 11%         |
| Dietary Fiber            | %           |
| Total Sugars 24g         |             |
| Includes 23g Added Sugar | 46%         |
| Protein 5g               | _           |
|                          |             |
| Vitamin D 0mcg           | 0%          |
| Calcium 50mg             | 4%          |
| Iron 1.1mg               | 6%          |
| Potassium 190mg          | 4%          |

<sup>\*</sup> The % Daily Value (DV) tells you how much a nutrient in a serving of food contributes to a daily diet. 2,000 calories a day is used for general nutrition advice.

# Additional Images

Nutrition Facts serv. Size: 1 pack,
Amount per serving: Calories 250, Total Fat 13g
(17% DV), Sat. Fat 5g (25% DV), Trans Fat 0g, Cholest.
-5mg (1% DV), Sodium 25mg (1% DV), Total Carb. 29g
(11% DV), Dietary Fiber 2g (7% DV), Total Sugars 24g (Incl.
23g Added Sugars, 46% DV), Protein 5g, Vit. D (0% DV),
Calcium (4% DV), Iron (6% DV), Potas. (4% DV).