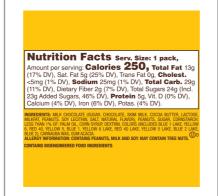

# Additional Images

Nutrition Facts serv. Size: 1 pack,
Amount per serving: Calories 250, Total Fat 13g
(17% DV), Sat. Fat 5g (25% DV), Trans Fat 0g, Cholest.
-5mg (1% DV), Sodium 25mg (1% DV), Total Carb. 29g
(11% DV), Dietary Fiber 2g (7% DV), Total Sugars 24g (Incl.
23g Added Sugars, 46% DV), Protein 5g, Vit. D (0% DV),
Calcium (4% DV), Iron (6% DV), Potas. (4% DV).