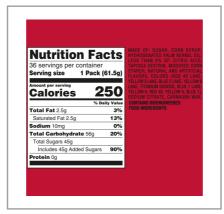

# **Nutrition Facts**

Servings per Container 1Package(61.5g) Serving size

## Amount per serving **Calories**

**250** 

|                        | % Daily Value* |
|------------------------|----------------|
| Total Fat 2.5g         | 4%             |
| Saturated Fat          | %              |
| <i>Trans</i> Fat       |                |
| Cholesterol 0mg        | 0%             |
| Sodium 20mg            | 1%             |
| Total Carbohydrate 56g | g <b>20%</b>   |
| Dietary Fiber          | %              |
| Total Sugars 45g       |                |
| Includes Added Suga    | ar %           |
| Protein 0g             |                |
| Vitamin D              | %              |
| Calcium                | 0%             |
| Iron                   | 0%             |
| Potassium              | %              |

a serving of food contributes to a daily diet. 2,000 calories

a day is used for general nutrition advice.