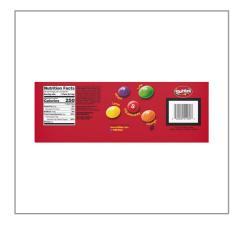

# **Nutrition Facts**

Servings per Container 1Package(61.5g) Serving size

## Amount per serving **Calories**

**250** 

|                        | % Daily Value* |
|------------------------|----------------|
| Total Fat 2.5g         | 4%             |
| Saturated Fat          | %              |
| <i>Trans</i> Fat       |                |
| Cholesterol 0mg        | 0%             |
| Sodium 20mg            | 1%             |
| Total Carbohydrate 56g | g <b>20%</b>   |
| Dietary Fiber          | %              |
| Total Sugars 45g       |                |
| Includes Added Suga    | ar %           |
| Protein 0g             |                |
| Vitamin D              | %              |
| Calcium                | 0%             |
| Iron                   | 0%             |
| Potassium              | %              |

a serving of food contributes to a daily diet. 2,000 calories

a day is used for general nutrition advice.