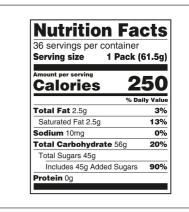

# **Nutrition Facts**

Servings per Container 1Package(61.5g) Serving size

## Amount per serving **Calories**

**250** 

|                        | % Daily Value* |
|------------------------|----------------|
| Total Fat 2.5g         | 4%             |
| Saturated Fat          | %              |
| <i>Trans</i> Fat       |                |
| Cholesterol 0mg        | 0%             |
| Sodium 20mg            | 1%             |
| Total Carbohydrate 56g | g <b>20%</b>   |
| Dietary Fiber          | %              |
| Total Sugars 45g       |                |
| Includes Added Suga    | ar %           |
| Protein 0g             |                |
| Vitamin D              | %              |
| Calcium                | 0%             |
| Iron                   | 0%             |
| Potassium              | %              |

a serving of food contributes to a daily diet. 2,000 calories

a day is used for general nutrition advice.