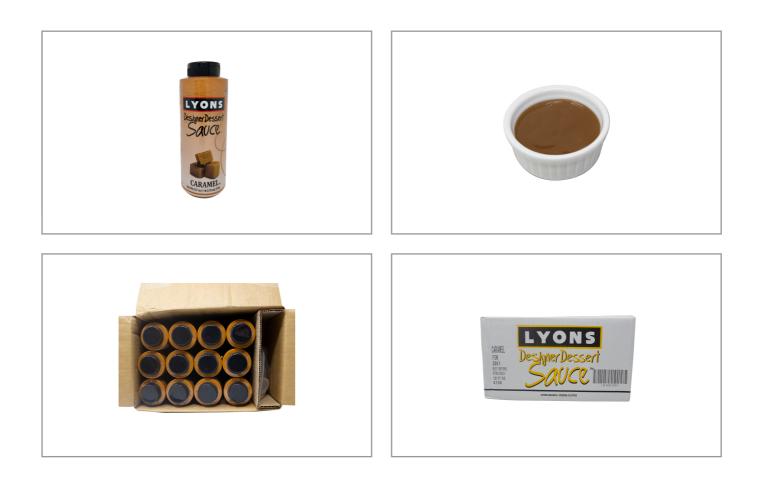

#### Handling Suggestions

12 x 17 oz. (1 lb.) HDPE squeeze bottles. For best results, store at ambient temperatures 60-90 F for up to 12 months. Opened, refrigerated: 30 days.

Serving Suggestions

Can be used as a topping or to build value added plate presentations.

### LYONS 015558 - Sauce Caramel Designer Dessert

Add new flavor and taste sensations to your dessert menu. Lyons Caramel Designer Dessert Sauce is made from only the finest ingredients available and is packed in an easy to use squeeze bottle. No preparation required. Can be used as a topping or to decorate dessert plates.