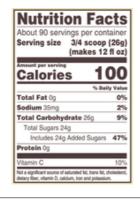

# **Nutrition Facts**

Servings per Container 136 3/4scoop(26g)(makes12floz) Serving size (25.87g)

Amount per serving Calories

100

| Caronico                | 100          |
|-------------------------|--------------|
| %                       | Daily Value* |
| Total Fat 0g            | 0%           |
| Saturated Fat 0g        | 0%           |
| Trans Fat 0g            |              |
| Cholesterol 0mg         | 0%           |
| Sodium 35mg             | 1%           |
| Total Carbohydrate 26g  | 9%           |
| Dietary Fiber 0g        | 0%           |
| Total Sugars 24g        |              |
| Includes 24Added Sugars | 48%          |
| Protein 0g              |              |
|                         |              |
| Vitamin D 0µg           | 0%           |
| Calcium 0mg             | 0%           |
| Iron 0mg                | 0%           |
| Potassium 0mg           | 0%           |
|                         |              |

\* The % Daily Value (DV) tells you how much a nutrient in a serving of food contributes to a daily diet. 2,000 calories a day is used for general nutrition advice.