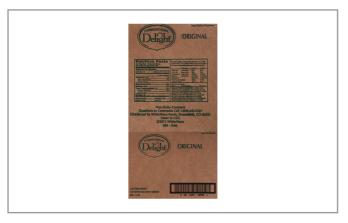

### Ingredients

Allergens

Water, Corn Syrup Solids, Palm Oil, Cane Sugar, Contains 2% or less of each of the following: Sodium Caseinate\* (A Milk Derivative), Sodium Stearoyl Lactylate, Polysorbate 60, Dipotassium Phosphate, Cellulose Gel, Cellulose Gum, Natural & Artificial Flavors, Mono And Diglycerides, Salt, Carrageenan. \*Sodium Caseinate Is Not A Source Of Lactose

# **Contains:**

(i) milk

100722

# **Nutrition Facts**

Servings per Container Serving size

13ml

| Amount per serving    |                |
|-----------------------|----------------|
| Calories              | 10             |
|                       | % Daily Value* |
| Total Fat 0.5g        | 1%             |
| Saturated Fat 0g      | 0%             |
| Trans Fat 0g          |                |
| Cholesterol 0mg       | 0%             |
| Sodium 0mg            | 0%             |
| Total Carbohydrate 0g | 0%             |
| Dietary Fiber 0g      | 0%             |
| Total Sugars 0g       |                |
| Includes Added Sugar  | %              |
| Protein 0g            | _              |
| Vitamin D             | %              |
| Calcium               | %              |
| Iron                  | %              |
| Potassium             | %              |

\* The % Daily Value (DV) tells you how much a nutrient in

a serving of food contributes to a daily diet. 2,000 calories

# a day is used for general nutrition advice.