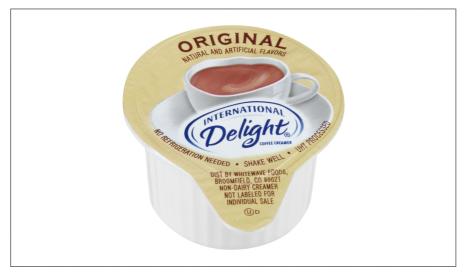

## 015742 - Creamer Cups Non Dairy Int'l Deligh

International Delight Coffee Creamers bring variety to your coffee bar. Our flavored creamer singles offer easy customization than any other brand

#### \* Benefits

Flavor Your World! Just like the International Delight you find in the dairy case, Creamer Singles have all the creamy richness you expect, without needing refrigeration.