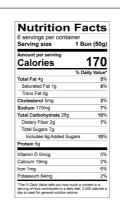

# **Nutrition Facts**

Servings per Container Serving size 1Bun(50g)

Amount per serving alorios

| Calories                | 1/0        |
|-------------------------|------------|
| % Da                    | ily Value* |
| Total Fat 4g            | 5%         |
| Saturated Fat 1g        | 5%         |
| Trans Fat 0g            |            |
| Cholesterol 5mg         | 2%         |
| Sodium 170mg            | 7%         |
| Total Carbohydrate 28g  | 10%        |
| Dietary Fiber 2g        | 7%         |
| Total Sugars 7g         |            |
| Includes 6g Added Sugar | 12%        |
| Protein 5g              |            |
| Vitamin D 0mcg          | 0%         |
| Calcium 19mg            | 1%         |
| Iron 1mg                | 6%         |
| Potassium 64mg          | 1%         |
|                         |            |

\* The % Daily Value (DV) tells you how much a nutrient in a serving of food contributes to a daily diet. 2,000 calories

a day is used for general nutrition advice.