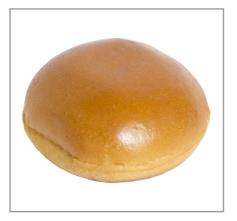

### 015835 - Bread Brioche Bun Hamburger

Authentic French Brioche Hamburger Buns - Sliced. Frozen, fully baked thaw and serve bun that comes in a 6 count bag with easy handling at store level in retail and food service. 1.76 oz. in size. About 4" in diameter. Made with clean label ingredients.

## 015835 - Bread Brioche Bun Hamburger

Authentic French Brioche Hamburger Buns - Sliced. Frozen, fully baked thaw and serve bun that comes in a 6 count bag with easy handling at store level in retail and food service. 1.76 oz. in size. About 4" in diameter. Made with clean label ingredients.