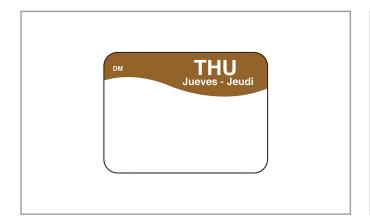

## 020017 - Labels Thursday Dissolve A Way

 $Dissolve Mark\ Day\ of\ the\ Week\ Labels\ dissolve\ in\ any\ water\ temperature\ in\ less\ than\ 30\ seconds\ and\ leave\ no$ adhesive residue. FDA-compliant for indirect food contact DissolveMark Day of the Week Labels are a safe and labor-saving method of food labeling. Day of the Week Labels are available in a variety of sizes and styles eac...

# 020017 - Labels Thursday Dissolve A Way

DissolveMark Day of the Week Labels dissolve in any water temperature in less than 30 seconds and leave no adhesive residue. FDA-compliant for indirect food contact DissolveMark Day of the Week Labels are a safe and labor-saving method of food labeling. Day of the Week Labels are available in a variety of sizes and styles eac...