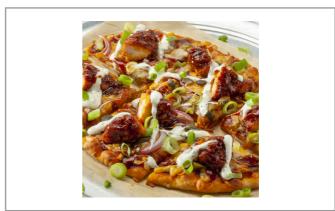

# Serving Suggestions

Not just for salads anymore, Ken's dressings and sauces can also be used for sandwich and hamburger spreads or as dipping sauces for fried appetizers, buffalo wings and chicken tenders. Use your own dressings and sauces to spice up a pasta salad or as a flavorful sauce for an entree. Can also be used for marinades.