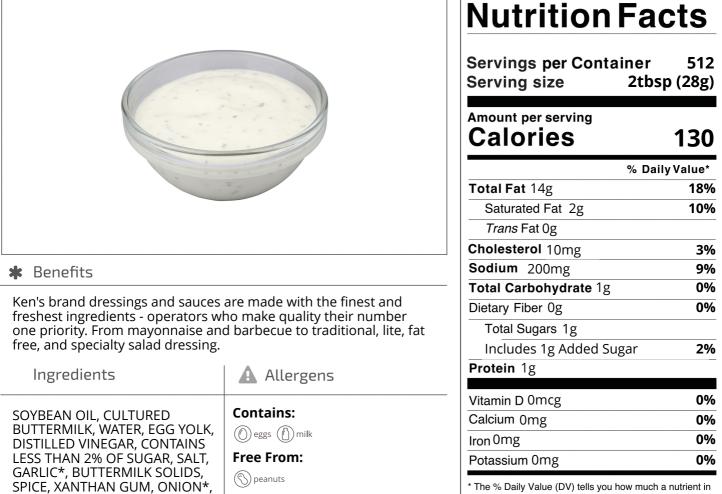

### Nutrition Analysis - By Serving

|                      |     | _                   |      |                |       |
|----------------------|-----|---------------------|------|----------------|-------|
| Calories             | 130 | Total Fat           | 14g  | Sodium         | 200mg |
| Protein              | 1   | Trans Fats          | Og   | Calcium        | 0mg   |
| Total Carbohydrates… | 1g  | Saturated Fat       | 2g   | Iron           | 0mg   |
| Sugars               | 1g  | Added Sugars        | 1g   | Potassium      | 0mg   |
| Dietary Fiber        | Og  | Polyunsaturated Fat | Og   | Zinc           | 0     |
| Lactose              |     | Monounsaturated Fat | Og   | Phosphorus     |       |
| Sucrose              |     | Cholesterol         | 10mg |                |       |
| Vitamin A(IU)•       | 0   | Vitamin D           | 0mcg | Thiamin        |       |
| Vitamin A(RE)        |     | Vitamin E           |      | Niacin         |       |
| Vitamin C            | 0mg | Folate              | 0mg  | Riboflavin     | 0mg   |
| Magnesium            |     | Vitamin B-6         |      | Vitamin B-1 2• |       |
| Monosodium           |     | Sulphites           |      | Nitrates       |       |