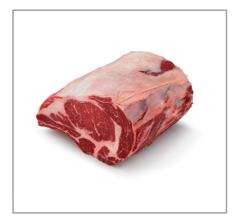

#### 1855 BLK ANGUS 050240 - Beef Frs Ribeye B/I Expt Dn Prime 4

Cattle Source: Certified Program
AMS G-70 G.F. Swift 1855 Black Angus Beef
Cattle Type: Mixed Steers E./Or Heifers
Cattle Age: Under 30 Months of Age
Grade: USDA Prime
Country of Origin: Product of U.S.A.

# 1855 BLK ANGUS 050240 - **Beef Frs Ribeye B/I Expt Dn Prime 4**

Saladino's

CARCASS SELECTION
Cattle Source: Certified Program
AMS G-70 G.F. Swift 1855 Black Angus Beef
Cattle Type: Mixed Steers 6/0r Helfers
Cattle Age: Under 30 Months of Age
Grade: USDA Prime
Country of Origin: Product of U.S.A.