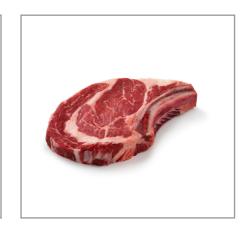

#### 1855 BLK ANGUS 050240 - Beef Frs Ribeye B/I Expt Dn Prime 4

Cattle Source: Certified Program
AMS G-70 G.F. Swift 1855 Black Angus Beef
Cattle Type: Mixed Steers E./Or Heifers
Cattle Age: Under 30 Months of Age
Grade: USDA Prime
Country of Origin: Product of U.S.A.

# 1855 BLK ANGUS 050240 - **Beef Frs Ribeye B/I Expt Dn Prime 4**

Saladino's

CARCASS SELECTION
Cattle Source: Certified Program
AMS G-70 G.F. Swift 1855 Black Angus Beef
Cattle Type: Mixed Steers 6/0r Helfers
Cattle Age: Under 30 Months of Age
Grade: USDA Prime
Country of Origin: Product of U.S.A.