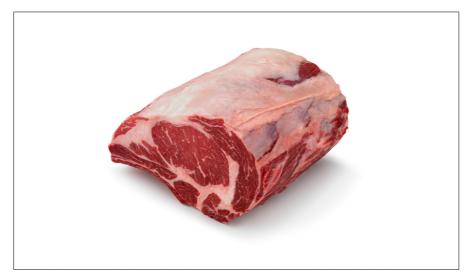

#### 1855 BLK ANGUS 050240 - Beef Frs Ribeye B/I Expt Dn Prime 4

Cattle Source: Certified Program
AMS G-70 G.F. Swift 1855 Black Angus Beef
Cattle Type: Mixed Steers E./Or Heifers
Cattle Age: Under 30 Months of Age
Grade: USDA Prime
Country of Origin: Product of U.S.A.

# 1855 BLK ANGUS 050240 - **Beef Frs Ribeye B/I Expt Dn Prime 4**

Saladino's

CARCASS SELECTION
Cattle Source: Certified Program
AMS G-70 G.F. Swift 1855 Black Angus Beef
Cattle Type: Mixed Steers 6/0r Helfers
Cattle Age: Under 30 Months of Age
Grade: USDA Prime
Country of Origin: Product of U.S.A.