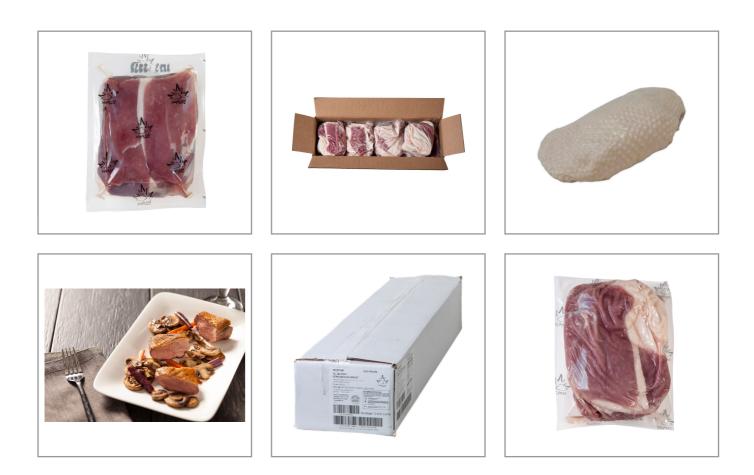

# MAPLE LEAF FARM 050701 - Duck Breast Split Bnls 6 7 Oz

Our premium, All Natural Boneless Duck Breast has the rich flavor of red meat, but is as lean as chicken! Lightly marinated with sea salt to ensure the best cooking experience possible and allows for limitless creativity. Duck breast is the perfect product to create a gorgeous, upscale or casual entre. Serve on salads, sandwiches, pasta, pizza, and much more! Our duck is raised & cared for in a free to roam environment on small family duck farms throughout Northern Indiana. Maple Leaf Farms prioritizes our duck well-being with our Trident Stewardship program.

## MAPLE LEAF FARM 050701 - Duck Breast Split Bnls 6 7 Oz

Our premium, All Natural Boneless Duck Breast has the rich flavor of red meat, but is as lean as chicken! Lightly marinated with sea salt to ensure the best cooking experience possible and allows for limitless creativity. Duck breast is the perfect product to create a gorgeous, upscale or casual entre. Serve on salads, sandwiches, pasta, pizza, and much more! Our duck is raised & cared for in a free to roam environment on small family duck farms throughout Northern Indiana. Maple Leaf Farms prioritizes our duck well-being with our Trident Stewardship program.