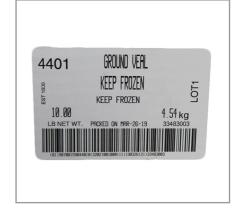

#### Product Specifications

| Bra             | nd                    | Manufacturer           | Manufacturer Product Category |             |  |
|-----------------|-----------------------|------------------------|-------------------------------|-------------|--|
| CATELLI BROTHER |                       | Catelli Brothers, Inc. | Veal, Ground & Diced          |             |  |
| MFG #           | SPC #                 | GTIN                   | Pack                          | Pack Desc.  |  |
| 4401            | 051402 90700159044018 |                        | 5                             | 5 / 2.0 LBR |  |
|                 |                       |                        |                               |             |  |

| Gross Weight | Net Weight | Catch Weight | Country of Origin | Kosher | Child Nutrition |
|--------------|------------|--------------|-------------------|--------|-----------------|
| 10lb         | 10lb       | No           | CAN               |        | No              |