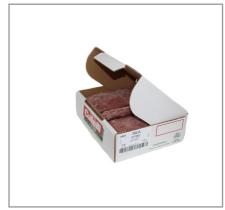

### **Handling Suggestions**

5 vacuum sealed packages containing 2 pounds of veal. Keep refrigerated at 0 degrees Farenheit or below.

#### Product Specifications

| Bra             | nd                    | Manufacturer           | Manufacturer Product Category |             |  |
|-----------------|-----------------------|------------------------|-------------------------------|-------------|--|
| CATELLI BROTHER |                       | Catelli Brothers, Inc. | Veal, Ground & Diced          |             |  |
| MFG #           | SPC #                 | GTIN                   | Pack                          | Pack Desc.  |  |
| 4401            | 051402 90700159044018 |                        | 5                             | 5 / 2.0 LBR |  |
|                 |                       |                        |                               |             |  |