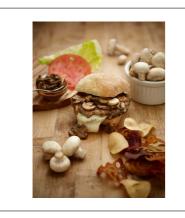

### **Handling Suggestions**

5 vacuum sealed packages containing 2 pounds of veal. Keep refrigerated at 0 degrees Farenheit or below.