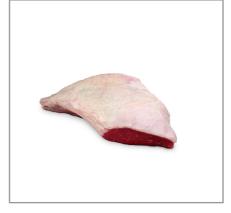

### **1855 BLK ANGUS** 052285 - Beef Frs Bottom Rnd Flat Bnls Ch

Cattle Source: Certified Program
AMS G-70 G.F. Swift 1855 Black Angus Beef
Cattle Type: Mixed Steers £/0r Heifers
Cattle Age: Under 30 Months of Age
Grade: USDA Choice or Higher
Country of Origin: Product of U.S.A.

### 1855 BLK ANGUS 052285 - **Beef Frs Bottom Rnd Flat Bnls Ch**

Saladino's

CARCASS SELECTION
Cattle Source: Certified Program
AMS G-70 G.F. Swift 1855 Black Angus Beef
Cattle Type: Mixed Steers £/Or Heifers
Cattle Age: Under 30 Months of Age
Grade: USDA Choice or Higher