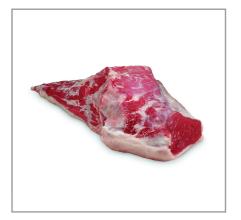

### **1855 BLK ANGUS** 052285 - Beef Frs Bottom Rnd Flat Bnls Ch

Cattle Source: Certified Program
AMS G-70 G.F. Swift 1855 Black Angus Beef
Cattle Type: Mixed Steers £/0r Heifers
Cattle Age: Under 30 Months of Age
Grade: USDA Choice or Higher
Country of Origin: Product of U.S.A.

### 1855 BLK ANGUS 052285 - **Beef Frs Bottom Rnd Flat Bnls Ch**

Saladino's

CARCASS SELECTION
Cattle Source: Certified Program
AMS G-70 G.F. Swift 1855 Black Angus Beef
Cattle Type: Mixed Steers £/Or Heifers
Cattle Age: Under 30 Months of Age
Grade: USDA Choice or Higher