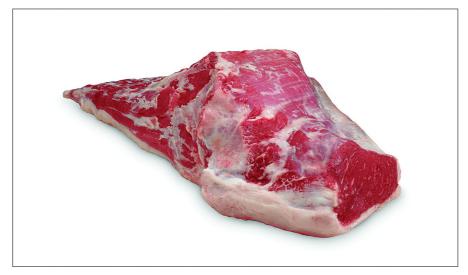

### **1855 BLK ANGUS** 052285 - Beef Frs Bottom Rnd Flat Bnls Ch

Cattle Source: Certified Program
AMS G-70 G.F. Swift 1855 Black Angus Beef
Cattle Type: Mixed Steers £/0r Heifers
Cattle Age: Under 30 Months of Age
Grade: USDA Choice or Higher
Country of Origin: Product of U.S.A.

### 1855 BLK ANGUS 052285 - **Beef Frs Bottom Rnd Flat Bnls Ch**

Saladino's

CARCASS SELECTION
Cattle Source: Certified Program
AMS G-70 G.F. Swift 1855 Black Angus Beef
Cattle Type: Mixed Steers £/Or Heifers
Cattle Age: Under 30 Months of Age
Grade: USDA Choice or Higher