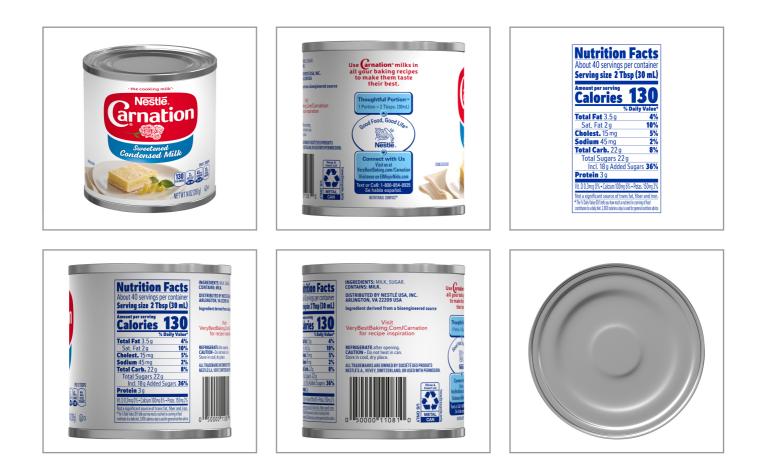

## CARNATION

## 206026 - Milk Condensed Sweet Whole 110817

The cooking milk. Use Carnation milks in all your baking recipes to make them taste their best.

|                                                                                                                                                                                                                                                                                                                                                                                                                                                                                                                                                                                                                                                                                                                                                                                                                                                                                                                                                                                                                                                                                                                                                                                                                                                                                                                                                                                                                                                                                                                                                                                                                                                                                                                                                                                                                                                                                                                                                                                                                                                                                                                                | • the cooking milk*-        | <b>Nutrition Facts</b>                                                                                                                                                    |           |  |  |  |
|--------------------------------------------------------------------------------------------------------------------------------------------------------------------------------------------------------------------------------------------------------------------------------------------------------------------------------------------------------------------------------------------------------------------------------------------------------------------------------------------------------------------------------------------------------------------------------------------------------------------------------------------------------------------------------------------------------------------------------------------------------------------------------------------------------------------------------------------------------------------------------------------------------------------------------------------------------------------------------------------------------------------------------------------------------------------------------------------------------------------------------------------------------------------------------------------------------------------------------------------------------------------------------------------------------------------------------------------------------------------------------------------------------------------------------------------------------------------------------------------------------------------------------------------------------------------------------------------------------------------------------------------------------------------------------------------------------------------------------------------------------------------------------------------------------------------------------------------------------------------------------------------------------------------------------------------------------------------------------------------------------------------------------------------------------------------------------------------------------------------------------|-----------------------------|---------------------------------------------------------------------------------------------------------------------------------------------------------------------------|-----------|--|--|--|
|                                                                                                                                                                                                                                                                                                                                                                                                                                                                                                                                                                                                                                                                                                                                                                                                                                                                                                                                                                                                                                                                                                                                                                                                                                                                                                                                                                                                                                                                                                                                                                                                                                                                                                                                                                                                                                                                                                                                                                                                                                                                                                                                | Nestle.<br>Arnation         | Servings per Container 40<br>Serving size 2tbsp (30ml)                                                                                                                    |           |  |  |  |
|                                                                                                                                                                                                                                                                                                                                                                                                                                                                                                                                                                                                                                                                                                                                                                                                                                                                                                                                                                                                                                                                                                                                                                                                                                                                                                                                                                                                                                                                                                                                                                                                                                                                                                                                                                                                                                                                                                                                                                                                                                                                                                                                | Sweetened<br>Condensed Milk | Amount per serving<br>Calories                                                                                                                                            | 130       |  |  |  |
| 8000 (March 1997)                                                                                                                                                                                                                                                                                                                                                                                                                                                                                                                                                                                                                                                                                                                                                                                                                                                                                                                                                                                                                                                                                                                                                                                                                                                                                                                                                                                                                                                                                                                                                                                                                                                                                                                                                                                                                                                                                                                                                                                                                                                                                                              | PER 2 TEXTS                 | % Dai                                                                                                                                                                     | ly Value* |  |  |  |
|                                                                                                                                                                                                                                                                                                                                                                                                                                                                                                                                                                                                                                                                                                                                                                                                                                                                                                                                                                                                                                                                                                                                                                                                                                                                                                                                                                                                                                                                                                                                                                                                                                                                                                                                                                                                                                                                                                                                                                                                                                                                                                                                |                             | Total Fat 3.5g                                                                                                                                                            | 4%        |  |  |  |
| and the second s | NET WT 14 0Z (397a) @0      | Saturated Fat 2g                                                                                                                                                          | 10%       |  |  |  |
|                                                                                                                                                                                                                                                                                                                                                                                                                                                                                                                                                                                                                                                                                                                                                                                                                                                                                                                                                                                                                                                                                                                                                                                                                                                                                                                                                                                                                                                                                                                                                                                                                                                                                                                                                                                                                                                                                                                                                                                                                                                                                                                                |                             | Trans Fat 0g                                                                                                                                                              |           |  |  |  |
|                                                                                                                                                                                                                                                                                                                                                                                                                                                                                                                                                                                                                                                                                                                                                                                                                                                                                                                                                                                                                                                                                                                                                                                                                                                                                                                                                                                                                                                                                                                                                                                                                                                                                                                                                                                                                                                                                                                                                                                                                                                                                                                                |                             | Cholesterol 15mg                                                                                                                                                          | 5%        |  |  |  |
| <b>≭</b> Benefits                                                                                                                                                                                                                                                                                                                                                                                                                                                                                                                                                                                                                                                                                                                                                                                                                                                                                                                                                                                                                                                                                                                                                                                                                                                                                                                                                                                                                                                                                                                                                                                                                                                                                                                                                                                                                                                                                                                                                                                                                                                                                                              |                             | Sodium 45mg                                                                                                                                                               | 2%        |  |  |  |
|                                                                                                                                                                                                                                                                                                                                                                                                                                                                                                                                                                                                                                                                                                                                                                                                                                                                                                                                                                                                                                                                                                                                                                                                                                                                                                                                                                                                                                                                                                                                                                                                                                                                                                                                                                                                                                                                                                                                                                                                                                                                                                                                |                             | Total Carbohydrate 22g                                                                                                                                                    | 8%        |  |  |  |
| Kosher                                                                                                                                                                                                                                                                                                                                                                                                                                                                                                                                                                                                                                                                                                                                                                                                                                                                                                                                                                                                                                                                                                                                                                                                                                                                                                                                                                                                                                                                                                                                                                                                                                                                                                                                                                                                                                                                                                                                                                                                                                                                                                                         |                             | Dietary Fiber 0g                                                                                                                                                          | 0%        |  |  |  |
|                                                                                                                                                                                                                                                                                                                                                                                                                                                                                                                                                                                                                                                                                                                                                                                                                                                                                                                                                                                                                                                                                                                                                                                                                                                                                                                                                                                                                                                                                                                                                                                                                                                                                                                                                                                                                                                                                                                                                                                                                                                                                                                                |                             | Total Sugars 22g                                                                                                                                                          |           |  |  |  |
|                                                                                                                                                                                                                                                                                                                                                                                                                                                                                                                                                                                                                                                                                                                                                                                                                                                                                                                                                                                                                                                                                                                                                                                                                                                                                                                                                                                                                                                                                                                                                                                                                                                                                                                                                                                                                                                                                                                                                                                                                                                                                                                                |                             | Includes 18g Added Sugar                                                                                                                                                  | 36%       |  |  |  |
| Ingredients                                                                                                                                                                                                                                                                                                                                                                                                                                                                                                                                                                                                                                                                                                                                                                                                                                                                                                                                                                                                                                                                                                                                                                                                                                                                                                                                                                                                                                                                                                                                                                                                                                                                                                                                                                                                                                                                                                                                                                                                                                                                                                                    | Allergens                   | Protein 3g                                                                                                                                                                |           |  |  |  |
| -                                                                                                                                                                                                                                                                                                                                                                                                                                                                                                                                                                                                                                                                                                                                                                                                                                                                                                                                                                                                                                                                                                                                                                                                                                                                                                                                                                                                                                                                                                                                                                                                                                                                                                                                                                                                                                                                                                                                                                                                                                                                                                                              |                             | Vitamin D 0.3mcg                                                                                                                                                          | 2%        |  |  |  |
| MILK, SUGAR.                                                                                                                                                                                                                                                                                                                                                                                                                                                                                                                                                                                                                                                                                                                                                                                                                                                                                                                                                                                                                                                                                                                                                                                                                                                                                                                                                                                                                                                                                                                                                                                                                                                                                                                                                                                                                                                                                                                                                                                                                                                                                                                   | Contains:                   | Calcium 100mg                                                                                                                                                             | 8%        |  |  |  |
|                                                                                                                                                                                                                                                                                                                                                                                                                                                                                                                                                                                                                                                                                                                                                                                                                                                                                                                                                                                                                                                                                                                                                                                                                                                                                                                                                                                                                                                                                                                                                                                                                                                                                                                                                                                                                                                                                                                                                                                                                                                                                                                                | (b) milk                    | Iron 0mg                                                                                                                                                                  | 0%        |  |  |  |
|                                                                                                                                                                                                                                                                                                                                                                                                                                                                                                                                                                                                                                                                                                                                                                                                                                                                                                                                                                                                                                                                                                                                                                                                                                                                                                                                                                                                                                                                                                                                                                                                                                                                                                                                                                                                                                                                                                                                                                                                                                                                                                                                |                             | Potassium 150mg                                                                                                                                                           | 3%        |  |  |  |
|                                                                                                                                                                                                                                                                                                                                                                                                                                                                                                                                                                                                                                                                                                                                                                                                                                                                                                                                                                                                                                                                                                                                                                                                                                                                                                                                                                                                                                                                                                                                                                                                                                                                                                                                                                                                                                                                                                                                                                                                                                                                                                                                |                             | * The % Daily Value (DV) tells you how much a nutrient in<br>a serving of food contributes to a daily diet. 2,000 calories<br>a day is used for general nutrition advice. |           |  |  |  |

## Product Specifications

| Handling Suggestions                              | Product Specifications |         |              |           |                |                  |           |                 |
|---------------------------------------------------|------------------------|---------|--------------|-----------|----------------|------------------|-----------|-----------------|
| STORE IN COOL, DRY PLACE                          |                        |         |              |           |                |                  |           |                 |
|                                                   | Brand                  |         | Manufacturer |           | r              | Product Category |           |                 |
|                                                   | CARNATION              |         | Nestle USA   |           |                | Milk             |           |                 |
| Serving Suggestions                               | MFG #                  |         |              | SPC #     | GTIN           |                  | Pack      | Pack Desc.      |
|                                                   | 10050000110817USF      |         | 17USF        | 206026    | 10050000110817 |                  | 24        | 24 / cs         |
|                                                   | Gross W                | eight N | et Weight    | Catch Wei | ght Co         | untry of Origin  | Kosher    | Child Nutrition |
| Prop · Cooking Suggestions                        | 23.81                  | lb      | 20.95lb      | No        |                | USA              |           | No              |
| rep & Cooking Suggestions<br>Shipping Information |                        |         |              |           |                |                  |           |                 |
|                                                   | Length                 | Width   | Height       |           | Ŭ              | Shelf Life       | Storago 1 | Temp From/To    |
|                                                   |                        |         |              |           |                |                  |           |                 |
|                                                   | 18.3in                 | 12.2in  | 3.46in       | 0.44FT3   | 8x12           | 450DAYS          | 439       | °F / 86°F       |

## CARNATION 206026 - Milk Condensed Sweet Whole 110817

The cooking milk. Use Carnation milks in all your baking recipes to make them taste their best.

Nutrition Analysis - By Serving

| Calories             | 130 | Total Fat           | 3.5g   | Sodium         | 45mg  |
|----------------------|-----|---------------------|--------|----------------|-------|
| Protein              | 3   | Trans Fats          | Og     | Calcium        | 100mg |
| Total Carbohydrates… | 22g | Saturated Fat       | 2g     | Iron           | 0mg   |
| Sugars               | 22g | Added Sugars        | 18g    | Potassium      | 150mg |
| Dietary Fiber        | Og  | Polyunsaturated Fat |        | Zinc           |       |
| Lactose              |     | Monounsaturated Fat |        | Phosphorus     |       |
| Sucrose              |     | Cholesterol         | 15mg   |                |       |
| Vitamin A(IU)•       |     | Vitamin D           | 0.3mcg | Thiamin        |       |
| Vitamin A(RE)        |     | Vitamin E           |        | Niacin         |       |
| Vitamin C            |     | Folate              |        | Riboflavin     |       |
| Magnesium            |     | Vitamin B-6         |        | Vitamin B-1 2• |       |
| Monosodium           |     | Sulphites           |        | Nitrates       |       |