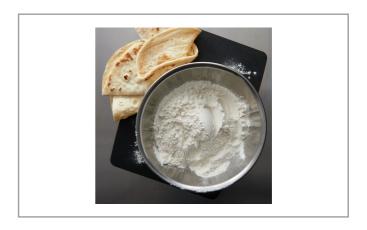

### \* Benefits

An all-purpose flour milled from a selected blend of hard and soft wheat. Provided in a bleached enriched malted option. Milled to create a versatile offering for bakers who want to produce the widest possible variety of baked goods with the fullest flavor.

Contains a 10.5% protein level.

Gold Medal(TM) H&R All-Purpose flour is a versatile brand trusted by Bakers to bring out the fullest flavor, supported by best in class Sales and Quality control teams ready to partner with you to ensure successful results every time.