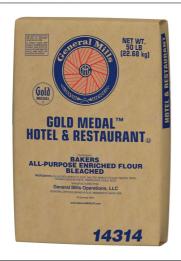

## 206055 - Flour Hotel & Rest Bleached All Pur

# 206055 - Flour Hotel & Rest Bleached All Pur

Gold Medal(TM) Hotel & Restaurant Bakers All-Purpose Flour is a hard and soft wheat flour. Available in a 50 lb package, with a 10.5% protein level.