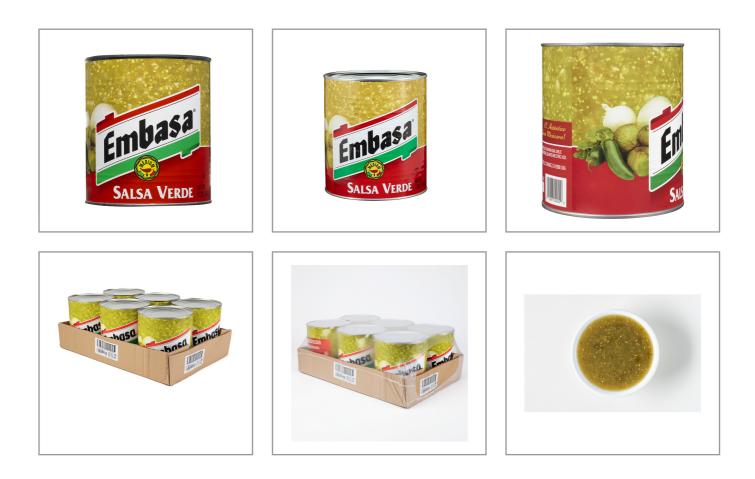

### EMBASA 206830 - Salsa Verde Medium Embasa #10

Consistent flavor from the trusted EMBASA brand. Made with ingredients from the finest growing regions for great taste. Ready-to-use which minimizes labor costs.

Additional Images