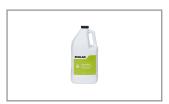

#### 240720 - Cleaner Limeaway 6101131

Lime-A-Way effectively removes hard water deposits and lime scale from dishmachines and surrounding stainless steel. Lime scale builds-up on dishmachine rinse arms, nozzles and jets. Even the slightest amount can decrease performance and increase energy

# Long Description

LIME-A-WAY 4 X 1 Gallon

# 240720 - Cleaner Limeaway 6101131

Lime-A-Way effectively removes hard water deposits and lime scale from dishmachines and surrounding stainless steel. Lime scale builds-up on dishmachine rinse arms, nozzles and jets. Even the slightest amount can decrease performance and increase energy