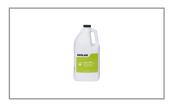

#### 240720 - Cleaner Limeaway 6101131

Lime-A-Way effectively removes hard water deposits and lime scale from dishmachines and surrounding stainless steel. Lime scale builds-up on dishmachine rinse arms, nozzles and jets. Even the slightest amount can decrease performance and increase energy

# Long Description

LIME-A-WAY 4 X 1 Gallon

# 240720 - Cleaner Limeaway 6101131

Lime-A-Way effectively removes hard water deposits and lime scale from dishmachines and surrounding stainless steel. Lime scale builds-up on dishmachine rinse arms, nozzles and jets. Even the slightest amount can decrease performance and increase energy