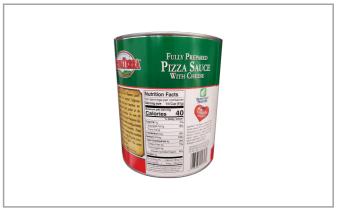

# **Nutrition Facts**

Servings per Container 300 Serving size1/4cup (0.25Cup(US))

### **Amount per serving Calories**

40

| Galorics                | 70          |
|-------------------------|-------------|
| % Da                    | aily Value* |
| Total Fat 1g            | 1%          |
| Saturated Fat 0g        | 0%          |
| Trans Fat 0g            |             |
| Cholesterol 0mg         | 0%          |
| Sodium 310mg            | 13%         |
| Total Carbohydrate 5g   | 2%          |
| Dietary Fiber 2g        | 7%          |
| Total Sugars 5g         |             |
| Includes 0g Added Sugar | 0%          |
| Protein 2g              |             |
| Vitamin D 0mcg          | 0%          |
| Calcium 18mg            | 1%          |
| Iron 1mg                | 6%          |
| Potassium 173mg         | 4%          |